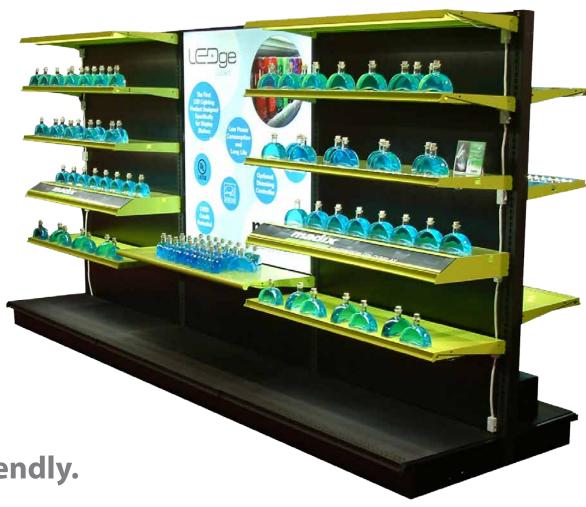

# LIGHTING

State-of-the art lighting products that are eco-friendly.

## LIGHTING

Madix realizes the importance of incorporating energy-efficient lighting into fixtures. Studies show that good lighting has a positive impact on shopping behavior. LED solutions create impactful displays that draw shoppers in. Brighten your shoppers' moods with specially constructed products that illuminate everything from shelves and beams to signs and end caps.

### **ECO-FRIENDLY**

Madix's state-of-the-art lighting products contain no heavy metals and reduce power consumption. Eco-friendly lights emit virtually no heat or UV rays and consume approximately 50 percent less energy than conventional sources.

### **EFFICIENCY**

Madix's LED lights, including the LEDge and BEAM lights, have incredibly long lives of 70,000 hours or more. Illuminated displays and a variety of signage attract customers to merchandise while enhancing the in-store experience.